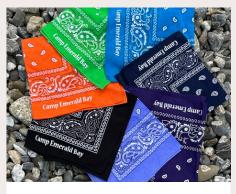

### EMERALD BAY BANDANAS

Black, Orange, Green, Light Blue, Dark Blue, Purple, Lavender

**PRICE** 

\$5.50

CANDY: \$3 CHIPS: \$3

CANNED SODA: \$3

**GLASS BOTTLE SODA: \$5** 

ICED TEA: \$3