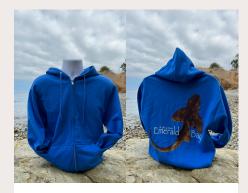

#### **ZIP-UP HOODIE**

Horn Shark, Royal Blue, Cotton/Poly Blend

### **SIZES & PRICE**

Youth Medium - Adult 3XL \$40