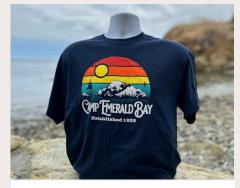

# SUNSET TSHIRT

Navy Blue, Cotton/Poly Blend

#### **SIZES & PRICE**

Youth Large - Adult 3XL \$15