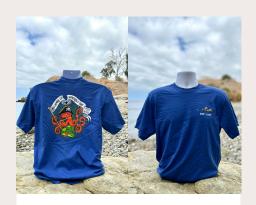

#### KELP FOREST SHIRT

T-shirt, Marine Blue, Cotton/poly blend

#### **SIZES & PRICE**

Youth Small- Adult 3XL \$10.25