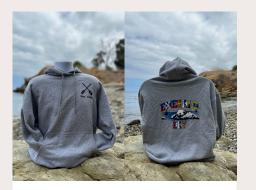

# **PULL OVER HOODIE**

Emerald Bay Endemic Rock, Heather Grey, Cotton/Poly Blend

#### **SIZES & PRICE**

Youth Medium - Adult 3XL \$50

100TH ANNIVERSARY HALF-ZIP SWEATSHIRT

Dark Grey