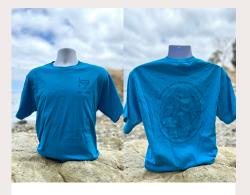

# **PULL OVER HOODIE**

Emerald Bay Endemic Rock, Heather Grey, Cotton/Poly Blend

#### **SIZES & PRICE**

Youth Medium - Adult 3XL \$50

100TH ANNIVERSARY HALF-ZIP SWEATSHIRT

Dark Grey