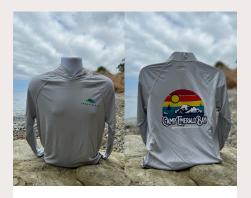

# LONG SLEEVE SUN SHIRT

Long Sleeve with hood, Grey, Polyester

### **SIZES & PRICE**

Youth Small - Adult 3XL \$45