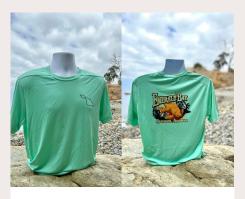

# RASH GUARD UPF 50

Short Sleeve, Seafoam, Polyester

# **SIZES & PRICE**

Youth Small - Adult 3XL \$30