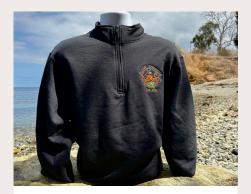

# **PULL OVER HOODIE**

Emerald Bay Endemic Rock, Heather Grey, Cotton/Poly Blend

#### **SIZES & PRICE**

Youth Medium - Adult 3XL \$50

100TH ANNIVERSARY HALF-ZIP SWEATSHIRT

Dark Grey