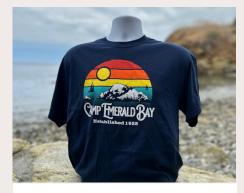

## SUNSET TSHIRT

Navy Blue, Cotton/Poly Blend

#### **SIZES & PRICE**

Youth Large - Adult 3XL \$15