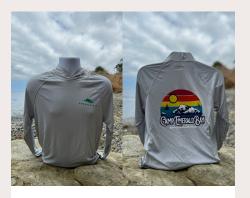

## LONG SLEEVE SUN SHIRT

Long Sleeve with hood, Grey, Polyester

## **SIZES & PRICE**

Youth Small - Adult 3XL \$39.99