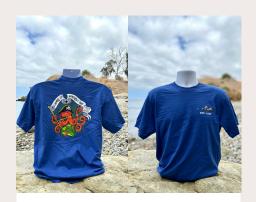

#### KELP FOREST SHIRT

T-shirt, Marine Blue, Cotton/poly blend

#### **SIZES & PRICE**

Youth Small- Adult 3XL \$16.99