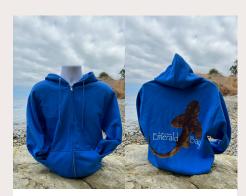

### **ZIP-UP HOODIE**

Horn Shark, Royal Blue, Cotton/Poly Blend

## **SIZES & PRICE**

Youth Medium - Adult 3XL \$35