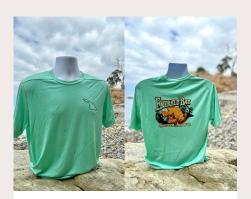

## **RASH GUARD UPF 50**

Short Sleeve, Seafoam, Polyester

## **SIZES & PRICE**

Youth Small - Adult 3XL \$25