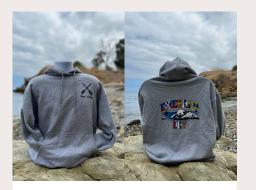

## PULL OVER HOODIE

Emerald Bay Endemic Rock, Heather Grey, Cotton/Poly Blend

#### **SIZES & PRICE**

Youth Medium - Adult 3XL \$45

100TH ANNIVERSARY TRUCKER HAT

Black

**PRICE** 

\$30