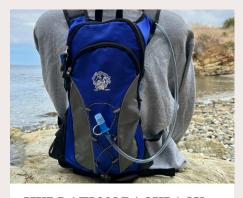

## HYDRATION BACKPACK

Blue

### **PRICE**

\$30

CANDY: \$3 CHIPS: \$3

CANNED SODA: \$3

**GLASS BOTTLE SODA: \$5** 

ICED TEA: \$3

**ICE CREAM: \$2-\$5** 

FRIENDSHIP BRACELETS: \$7