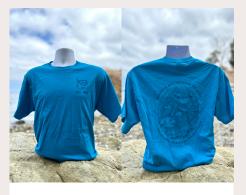

## PULL OVER HOODIE

Emerald Bay Endemic Rock, Heather Grey, Cotton/Poly Blend

#### **SIZES & PRICE**

Youth Medium - Adult 3XL \$45

100TH ANNIVERSARY TRUCKER HAT

Black

**PRICE** 

\$30