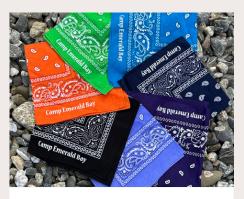

## EMERALD BAY BANDANAS

Black, Orange, Green, Light Blue, Dark Blue, Purple, Lavender

#### **PRICE**

\$5.50