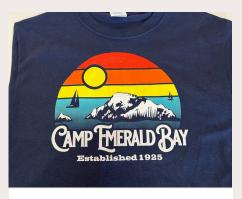

#### SUNSET TSHIRT

Navy Blue, Cotton/Poly Blend

# **SIZES & PRICE**

Youth Large - Adult 3XL \$15