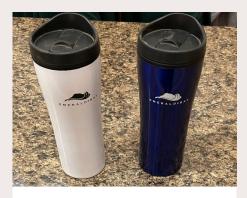

**PRICE** 

\$10

**CERAMIC MUG** 

Burgundy

**PRICE** 

\$5.48

TRAVEL MUGS

White or Blue

**PRICE** 

\$6.57