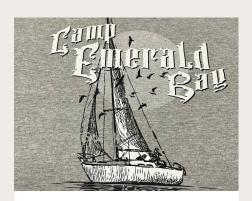

#### SAILBOAT T-SHIRT

Heather Grey, Cotton/Poly Blend

# **SIZES & PRICE**

Youth Large - Adult 3XL \$6