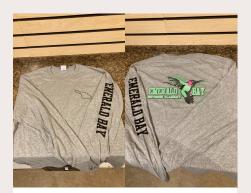

# CAMP EMERALD BAY SHIP STORE PRODUCTS

**HUMMINGBIRD SHIRT** 

Long Sleeve, Heather Grey, Cotton/Poly Blend

#### **SIZES & PRICE**

Youth Medium - Adult 3XL \$23

**ZIP-UP HOODIE** 

Horn Shark, Royal Blue, Cotton/Poly Blend