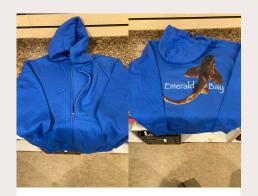

#### **SIZES & PRICE**

Youth Medium - Adult 3XL \$23

**ZIP-UP HOODIE** 

Horn Shark, Royal Blue, Cotton/Poly Blend

#### **SIZES & PRICE**

Youth Medium - Adult 3XL \$35

CREWNECK PULL OVER

Catalina Island, Emerald Bay, Dark Green, Cotton/Poly Blend