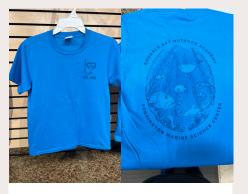

#### KELP FOREST SHIRT

T-shirt, Marine Blue, Cotton/poly blend

#### **SIZES & PRICE**

Youth Small- Adult 3XL \$16.99