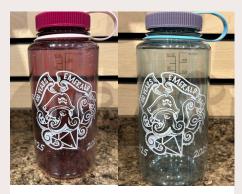

#### 100TH ANNIVERSARY NALGENE WATERBOTTLE

Multiple Colors

#### **PRICE**

\$19.99