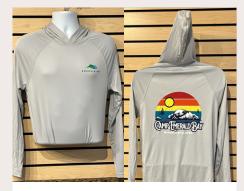

#### LONG SLEEVE SUN SHIRT

Long Sleeve with hood, Grey, Polyester

#### **SIZES & PRICE**

Youth Small - Adult 3XL \$39.99