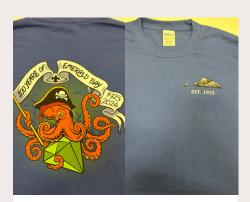

### 100TH ANNIVERSARY TSHIRT

Navy Blue, Cotton/Poly Blend

#### **SIZES & PRICE**

Youth Medium - Adult 3XL \$15