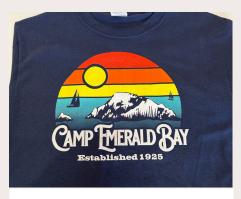

# **SUNSET TSHIRT**

Navy Blue, Cotton/Poly Blend

#### **SIZES & PRICE**

Youth Large - Adult 3XL \$15