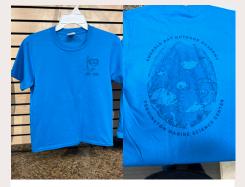

#### KELP FOREST SHIRT

T-shirt, Marine Blue, Cotton/poly blend

#### **SIZES & PRICE**

Youth Small- Adult 3XL \$16.99