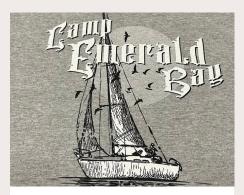

# CAMP EMERALD BAY SHIP STORE PRODUCTS

SAILBOAT T-SHIRT

Heather Grey, Cotton/Poly Blend

#### **SIZES & PRICE**

Youth Large - Adult 3XL \$6

**PLUSHES** 

Fox and Bison