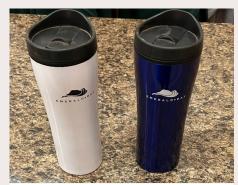

ton/Poly Blend

#### **SIZES & PRICE**

Youth Medium - Adult 3XL \$35



#### **HUMMINGBIRD SHIRT**

Long Sleeve, Heather Grey, Cotton/Poly Blend

#### **SIZES & PRICE**

Youth Medium - Adult 3XL \$23



# PULL OVER HOODIE

Emerald Bay Endemic Rock, Heather Grey, Cotton/Poly Blend

#### **SIZES & PRICE**

Youth Medium - Adult 3XL \$45



# CREWNECK PULL OVER

Catalina Island, Emerald Bay, Dark Green, Cotton/Poly Blend

#### **SIZES & PRICE**

Youth Medium - Adult 3XL \$30



#### KELP FOREST SHIRT

T-shirt, Marine Blue, Cotton/poly blend

#### **SIZES & PRICE**

Youth Small- Adult 3XL \$16.99

# CAMP EMERALD BAY SHIP STORE PRODUCTS



SAILBOAT T-SHIRT

Heather Grey, Cotton/Poly Blend

#### **SIZES & PRICE**

Youth Large - Adult 3XL \$6



**PLUSHES** 

Fox and Bison

#### **PRICE**

\$10



TRAVEL MUGS

White or Blue

#### **PRICE**

\$6.57



#### NALGENE WATERBOTTLE

Multiple Colors

## **PRICE**

\$19.99



# **CERAMIC MUG**

Multiple Colors

## PRICE

\$5.48



# **SUNSET TSHIRT**

Navy Blue, Cotton/Poly Blend

#### **SIZES & PRICE**

Youth Large - Adult 3XL \$15



# EMERALD BAY HAT

Multiple colors

#### **PRICE**

\$15



# **KNIT BEANIE**

Navy Blue

# PRICE

\$10

CANDY: \$3 CHIPS: \$3

CANNED SODA: \$3

**GLASS BOTTLE SODA: \$4** 

ICED TEA: \$3
ICE CREAM: \$2-\$5

FRIENDSHIP BRACELETS: \$7

**STADIUM CUPS: \$5**