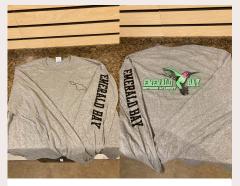

#### **HUMMINGBIRD SHIRT**

Long Sleeve, Heather Grey, Cotton/Poly Blend

#### **SIZES & PRICE**

Youth Medium - Adult 3XL \$23