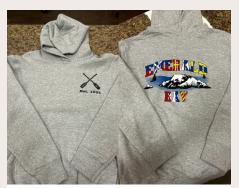

# PULL OVER HOODIE

Emerald Bay Endemic Rock, Heather Grey, Cotton/Poly Blend

#### **SIZES & PRICE**

Youth Medium - Adult 3XL \$45