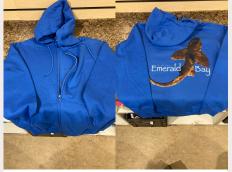

#### **ZIP-UP HOODIE**

Horn Shark, Royal Blue, Cotton/Poly Blend

#### **SIZES & PRICE**

Youth Medium - Adult 3XL \$35