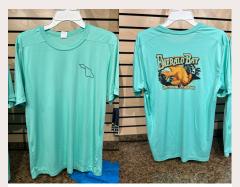

#### **RASH GUARD UPF 50**

Short Sleeve, Seafoam, Polyester

#### **SIZES & PRICE**

Youth Small - Adult 3XL \$25