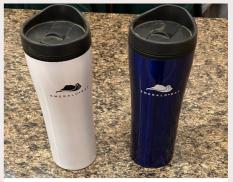

## CAMP EMERALD BAY SHIP STORE PRODUCTS

SAILBOAT T-SHIRT Heather Grey, Cotton/Poly Blend

SIZES & PRICE Youth Large - Adult XXL \$6

PLUSHES

**PRICE** \$10

TRAVEL MUGS White or Blue PRICE \$10

NALGENE WATERBOTTLE Multiple Colors PRICE \$18