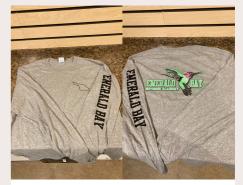

SIZES & PRICE Youth Large - Adult XL \$20

ZIP-UP HOODIE Horn Shark, Royal Blue, Cotton/Poly Blend

SIZES & PRICE Youth Large - Adult XXL \$35

HUMMINGBIRD SHIRT Long Sleeve, Heather Grey, Cotton/Poly Blend