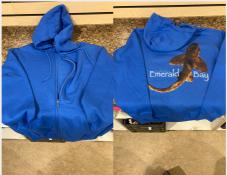

SIZES & PRICE Youth Large - Adult XL \$20

ZIP-UP HOODIE Horn Shark, Royal Blue, Cotton/Poly Blend

SIZES & PRICE Youth Large - Adult XXL \$35

HUMMINGBIRD SHIRT Long Sleeve, Heather Grey, Cotton/Poly Blend