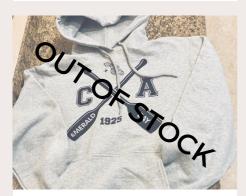

SIZES & PRICE Youth Large - Adult XXI \$12

PULL OVER HOODIE CA Canoe paddles, Heather Grey, Cotton/Poly Blend SIZES & PRICE Youth Large - Adult XXL \$40

CREWNECK PULL OVER Catalina Island, Emerald Bay, Dark Green, Cotton/Poly Blend SIZES & PRICE Youth Large - Adult XXL \$30