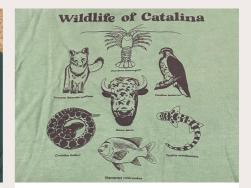

WILDLIFE OF CATALINA T-shirt, Sage Green, Cotton/poly blend

SIZES & PRICE Youth Large - Adult XXL \$22