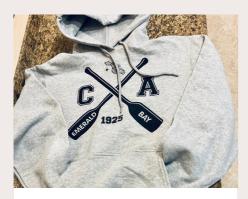

### PULL OVER HOODIE

CA Canoe paddles, Heather Grey, Cotton/Poly Blend

#### **SIZES & PRICE**

Youth Large - Adult XXL \$40