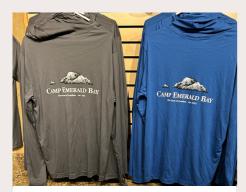

#### **SUN SHIRT**

Long Sleeve, Grey or Royal Blue, Polyester

#### **SIZES & PRICE**

Youth Large - Adult XL \$20