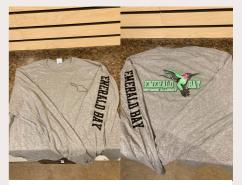

#### **HUMMINGBIRD SHIRT**

Long Sleeve, Heather Grey, Cotton/Poly Blend

### **SIZES & PRICE**

Youth Large - Adult XXI \$15