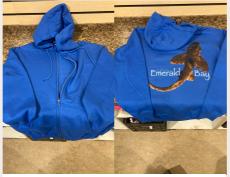

#### ZIP-UP HOODIE

Horn Shark, Royal Blue, Cotton/Poly Blend

#### **SIZES & PRICE**

Youth Large - Adult XXL \$35